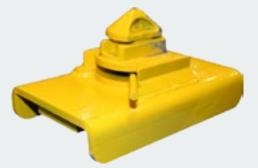

Elphinstone "Containa Weigha" features a rugged frame with integrated loadcells offering simple, portable weighing for ISO shipping containers

Containa Weigha frame with loadcells mounted at corners

Load container with forklift via forklift ramps that lock into frame