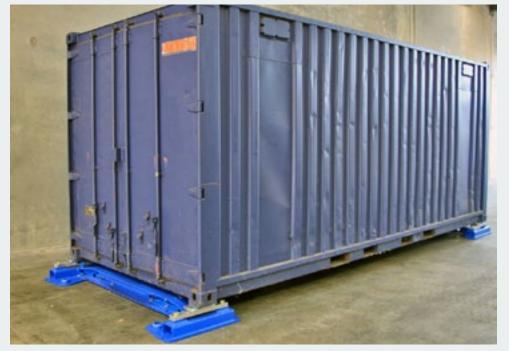

Elphinstone "Containa Weigha" features a rugged frame with integrated loadcells offering simple, portable weighing for ISO shipping containers

Containa Weigha frame with loadcells mounted at corners

Load container with forklift via forklift ramps that lock into frame

Sits securely on any hard flat surface

Weigh while loading P:\Brochures\Containa Weigha\Containa Weigha Brochure V-2.indd

Telephone: 1800 030 019 Email: Web:

info@elph.com.au www.elph.com.au