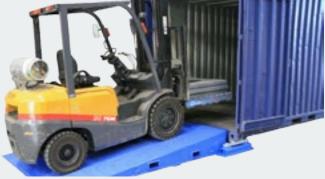

Elphinstone "Containa Weigha" features a rugged frame with integrated loadcells offering simple, portable weighing for ISO shipping containers

Containa Weigha frame with loadcells mounted at corners

Load container with forklift via forklift ramps that lock into frame

Sits securely on any hard flat surface

Weigh while loading P:\Brochures\Containa Weigha\Containa Weigha Brochure V-2.indd

Telephone: 1800 030 019 Email: Web:

info@elph.com.au www.elph.com.au