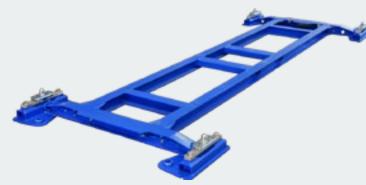

Elphinstone "Containa Weigha" features a rugged frame with integrated loadcells offering simple, portable weighing for ISO shipping containers

Containa Weigha frame with loadcells mounted at corners

Load container with forklift via forklift ramps that lock into frame