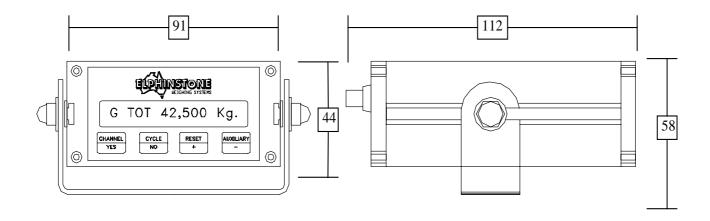

### **Specifications**

■ SIZE - See Drawing Below

■ WEIGHT - 420 grams (15 oz)

■ POWER - 12vdc (24vdc with power reducer)

■ DISPLAY - Dot Matrix LCD - backlit

■ CONNECTION - Screw type terminals in push-in blocks

■ CASE - Aluminium Extrusion

■ CALIBRATION - Digital – Menu Driven

■ DIAGNOSTICS - Plain English display

■ MOUNTING BRACKET - Stainless Steel – Universal

OUTPUTS – Standard - 2 limit set points (For connection of warning lights)