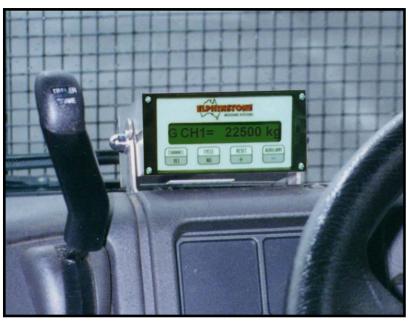

# D Model 128077 Digital Weighing System

- Low Cost.
- Small in Design.
- User Friendly.
- Digital Calibration (no screw adjustment).
- 2 Channel.
- Plain English menu driven setup & operation.
- Active self diagnostics.
- Dual limits.(For connecting warning lights etc)
- Outputs for Printer, Computer &
- Datalogger, Remote Display and Satelite Tracking
- Backlit Display.
- Also suited for Elphinstone Platform Scales.
- Auto-Weigh option Available
- Optional Datalogger (Internal)

The Elphinstone D Model Indicator is the smallest and most user friendly, two channel, cab mounted indicator available. So small you can fit it anywhere in the cabin, and so easy to use with digital calibration and menu driven display.

This indicator has been designed to suit almost any weighing application, whilst remaining easy to use. It is compatible with most brands of loadcells, including systems from 1975 onwards.

Proven Performance. Elphinstone have been designing and installing onvehicle weighing systems since 1976. We have incorporated the latest technology to assure you of dependable service from our systems.