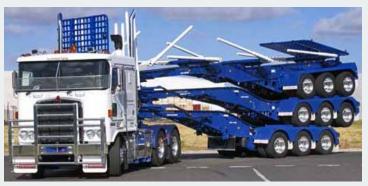

## Elphinstone Easyloader™

One Design, Multiple Configurations

Simple and fast Load / Unload times.
Easyweigh on-board weighing system as standard.
Proven design over millions of kilometres.

Tandem-Tandem — General Access Unit (19m)

Tandem-Triaxle — B-Double Routes (21/22/23/25/26m)

Triaxle-Triaxle — All B-Double Routes (26m)

Triaxle-Triaxle — Multi Bay B-Triple (27.5m/30m)

Telephone: 1800 030 019

Email: info@elph.com.au Web: www.elph.com.au