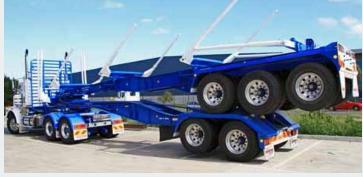

Tandem-Triaxle — B-Double Routes (21/22/23/25/26m)

Triaxle-Triaxle — All B-Double Routes (26m)

Triaxle-Triaxle — Multi Bay B-Triple (27.5m/30m)

Telephone: 1800 030 019

Email: info@elph.com.au Web: www.elph.com.au