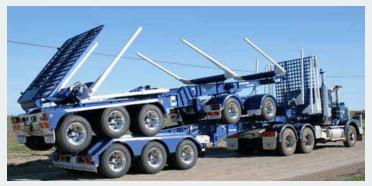

## Elphinstone Easyloader™

One Design, Multiple Configurations

Triaxle-Tandem-Triaxle — A-Double (30m)

Triaxle-Triaxle — Long Load Mover. 19m single length loads on standard B-Double routes (26m)

19m mini B-Double to 33.5m multi-bay B-Triple. Light tare weight — from 7,900kg.