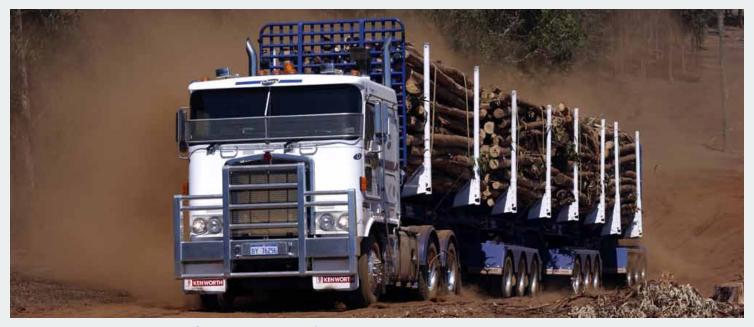

## Elphinstone Easyloader™

One Design, Multiple Configurations

Simple and fast Load / Unload times.
Easyweigh on-board weighing system as standard.
Proven design over millions of kilometres.

Tandem-Tandem — General Access Unit (19m)

Tandem-Triaxle — B-Double Routes (21/22/23/25/26m)

Triaxle-Triaxle — All B-Double Routes (26m)

Triaxle-Triaxle — Multi Bay B-Triple (27.5m/30m)

Telephone: 1800 030 019

Email: info@elph.com.au Web: www.elph.com.au