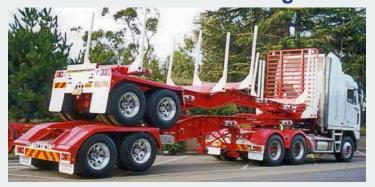

## Elphinstone Easyloader™

One Design, Multiple Configurations

Triaxle-Tandem-Triaxle — A-Double (30m)

Triaxle-Triaxle — Long Load Mover. 19m single length loads on standard B-Double routes (26m)

19m mini B-Double to 33.5m multi-bay B-Triple. Light tare weight — from 7,900kg.