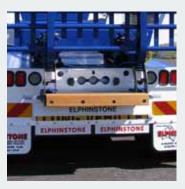

The above configurations are also available in a standard flat-tow option

Wind Up / Down Landing Leg

Auto Tensioner (Air) / Load Binder

Manual Winch / Load Binder

**Additional Bolsters** 

Rear Push Bar

Rear Trailer Guard