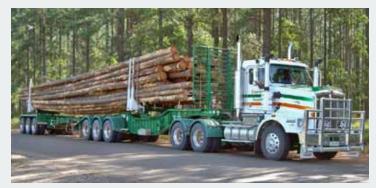

## Elphinstone Easyloader™

One Design, Multiple Configurations

Triaxle-Tandem-Triaxle — A-Double (30m)

Triaxle-Triaxle — Long Load Mover. 19m single length loads on standard B-Double routes (26m)

19m mini B-Double to 33.5m multi-bay B-Triple. Light tare weight — from 7,900kg.