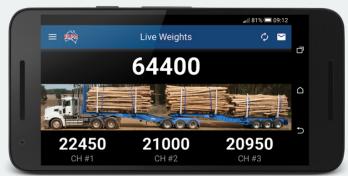

Use the EasyView mobile app to:

- Download recorded data
- View live weights
- · Share data via email
- Safely monitor from in the cab or from a distance

For more information please contact Elphinstone Weighing Systems.