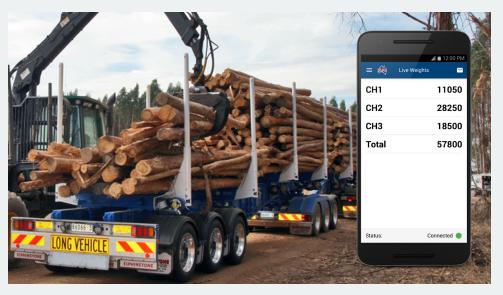

Use the EasyView mobile app to:

- Download recorded data
- View live weights
- · Share data via email
- Safely monitor from in the cab or from a distance

For more information please contact Elphinstone Weighing Systems.

The EasyView Adaptor mounted in cab

Suitable for various industries and applications

Android is a trademark of Google Inc.

P:\Brochures\EasyView Adaptor\EasyView Brochure.indo

Telephone: 1800 030 019

Email: info@elph.com.au Web: www.elph.com.au