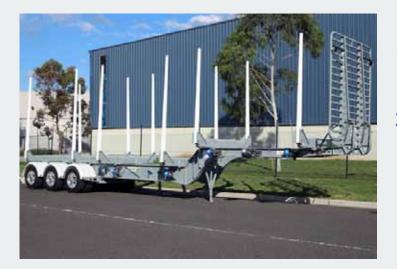

# **Enviro Bolster**

#### 30/046099-XXXX (XXXX = Peg Length)

Bolster Kit - light weight (RHS) Sturdy and robust design High tensile light weight tapered pegs New anti-rattle pegs Maximum peg length of 3.0m Capacity = 9,000kgs

### New light weight Enviro Bolster design.

## **173kg** Standard bare bolster weight, including 2.3m pegs, peg mounting kit and LED clearance lights.

### **200kg** Standard full bolster kit weight, including 2.3m pegs, clamp kit and LED clearance lights.

- + 4kg for 2.5m pegs.
- + 14kg for 3.0m pegs.

Telephone:1800 030 019Email:info@elph.com.auWeb:www.elph.com.au