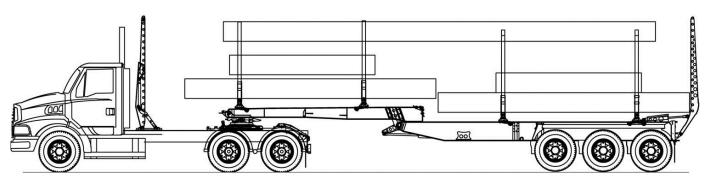

## **Hydraulic Fold A Skel**

Features and Advantages of Elphinstone's Hydraulic Fold A Skel

- Single action folding.
- Single switch operation.
- Fully bolted frame.
- Low centre of gravity for good stability.
- Wide variety of load lengths.
- Optional rear guard.
- Standard quick release.
- Controls and hydraulic system fitted in truck are the same as for "Easyloader".