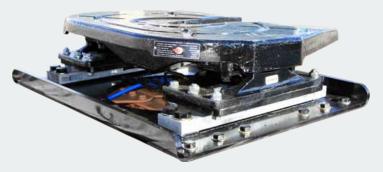

## Heavy Haulage

Scales for Trucks, Dollies and Floats

Elphinstone loadcells fitted to 5th wheel Quick Release.

**Fixed Base Plate** 

Ballrace

Simply drive the Machine onto the trailer and forwards until the limit light flashes. You then know you have the correct weight on the drive.

## **Heavy Haulage**

- Model 1660 loadcells
- 33,000 dynamic capacity
- D-rated to 270kn
- D-Model digital indicator
- Limit set points switch rotating beacon ON at preset load

Extra Heavy option. 4x loadcells mounted under 5th wheel.