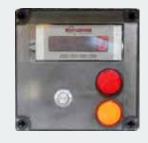

## Heavy Haulage

Scales for Trucks, Dollies and Floats



Elphinstone loadcells fitted to 5th wheel Quick Release.





**Fixed Base Plate** 

Ballrace

Simply drive the Machine onto the trailer and forwards until the limit light flashes. You then know you have the correct weight on the drive.



Limit light mounted on rear of prime mover.

## **Heavy Haulage**

- Model 1660 loadcells
- 33,000 dynamic capacity
- D-rated to 270kn
- D-Model digital indicator
- Limit set points switch rotating beacon ON at preset load



Extra Heavy option. 4x loadcells mounted under 5th wheel.

**Available Options** 



Elphinstone EasyView



L5500 Printer



Remote Display



Limit Lights

Aleavy Haulage 5th Wheel Brochure V-3



Telephone: 1800 030 019

Email: info@elph.com.au Web: www.elph.com.au