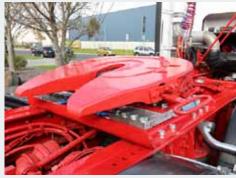

## Heavy Haulage

Scales for Trucks, Dollies and Floats

Elphinstone loadcells fitted to 5th wheel Quick Release.

**Fixed Base Plate** 

Ballrace

Simply drive the Machine onto the trailer and forwards until the limit light flashes. You then know you have the correct weight on the drive.

## **Heavy Haulage**

- Model 1660 loadcells
- 33,000 dynamic capacity
- D-rated to 270kn
- D-Model digital indicator
- Limit set points switch rotating beacon ON at preset load

Extra Heavy option. 4x loadcells mounted under 5th wheel.