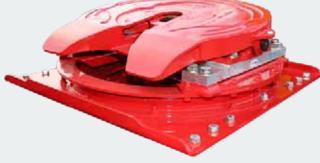

## Heavy Haulage

Scales for Trucks, Dollies and Floats

Elphinstone loadcells fitted to 5th wheel Quick Release.

**Fixed Base Plate** 

Ballrace

Simply drive the Machine onto the trailer and forwards until the limit light flashes. You then know you have the correct weight on the drive.

## **Heavy Haulage**

- Model 1660 loadcells
- 33,000 dynamic capacity
- D-rated to 270kn
- D-Model digital indicator
- Limit set points switch rotating beacon ON at preset load

Extra Heavy option. 4x loadcells mounted under 5th wheel.