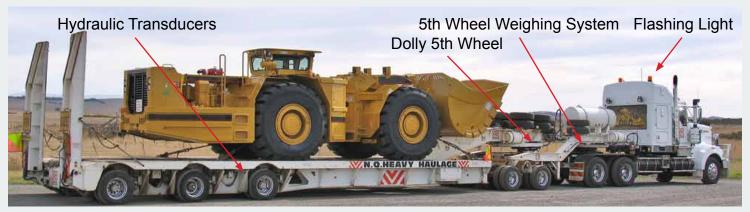

## Heavy Haulage

Scales for Trucks, Dollies and Floats

Elphinstone loadcells fitted to 5th wheel Quick Release.

**Fixed Base Plate** 

Ballrace

Simply drive the Machine onto the trailer and forwards until the limit light flashes. You then know you have the correct weight on the drive.

Limit light mounted on rear of prime mover.

## **Heavy Haulage**

- Model 1660 loadcells
- 33,000 dynamic capacity
- D-rated to 270kn
- D-Model digital indicator
- Limit set points switch rotating beacon ON at preset load

Extra Heavy option. 4x loadcells mounted under 5th wheel.