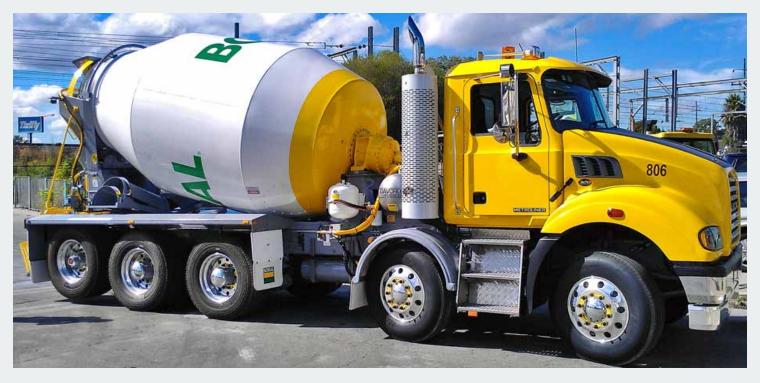

## Mixer Scales

**High Accuracy Loadcell Weighing System For Concrete Mixers** 

Accurate load weight at all times.

Measure carry back (displayed in KGs or M³).

Measure buildup for de-dagging.

Loadcells mounted under rear rollers