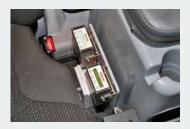

## Mixer Scales

**High Accuracy Loadcell Weighing System For Concrete Mixers** 

Accurate load weight at all times.

Measure carry back (displayed in KGs or M³).

Measure buildup for de-dagging.

Loadcells mounted under rear rollers

Loadcell mounted under gearbox

Cab mounted display

Connection to GPS and fleet dispatch/management systems for live monitoring

Telephone: 1800 030 019

Email: info@elph.com.au Web: www.elph.com.au