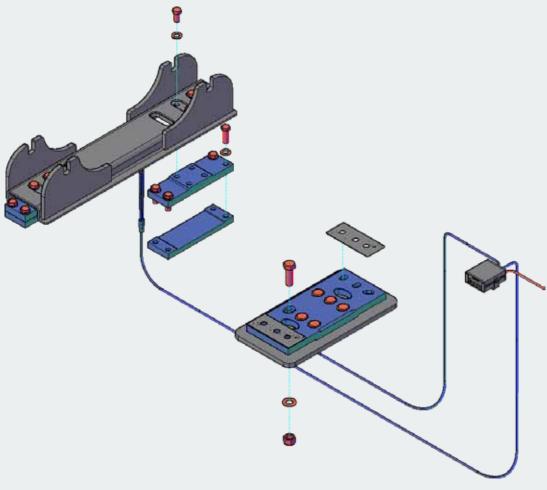

## **Mixer Scales**

**High Accuracy Loadcell Weighing System For Concrete Mixers** 

Illustration diagram of Mixer Scales setup

**Available Options For Your Application** 

**Elphinstone EasyView** 

L5500 Printer