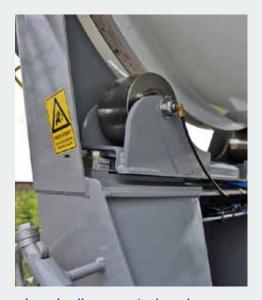

## Mixer Scales

**High Accuracy Loadcell Weighing System For Concrete Mixers** 

Accurate load weight at all times.

Measure carry back (displayed in KGs or M³).

Measure buildup for de-dagging.

Loadcells mounted under rear rollers

Loadcell mounted under gearbox

Cab mounted display

Connection to GPS and fleet dispatch/management systems for live monitoring

Telephone: 1800 030 019

Email: info@elph.com.au Web: www.elph.com.au