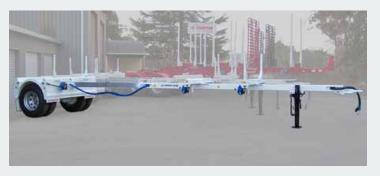

Triaxle Extendable Pole Trailer with multi-fit quick release bolsters to suit large beams or pipes.

Easysteer Pole Trailer Jinker with multi-fit quick release bolsters to suit large beams or pipes with the benefit of being able to load the trailer onto the rear of the truck for better traction