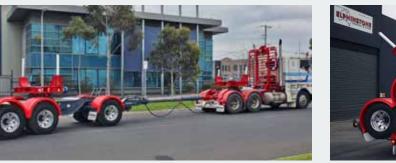

Triaxle Extendable Pole Trailer with multi-fit quick release bolsters to suit large beams or pipes.

Easysteer Pole Trailer Jinker with multi-fit quick release bolsters to suit large beams or pipes with the benefit of being able to load the trailer onto the rear of the truck for better traction