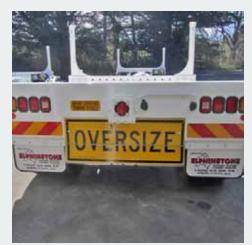

## Designed with adjustable chocks and pegs to cart variable number and differing pole sizes.

Manual winch binder

Fitted with fold-away "Oversize" or "Long Vehicle" sign

Auto tensioner

Multi-fit quick release bolsters