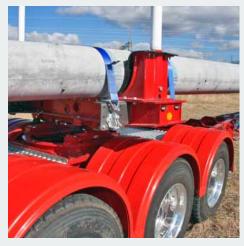

## Designed with adjustable chocks and pegs to cart variable number and differing pole sizes.

Manual winch binder

Fitted with fold-away "Oversize" or "Long Vehicle" sign

Auto tensioner

Multi-fit quick release bolsters