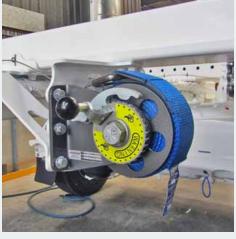

## Designed with adjustable chocks and pegs to cart variable number and differing pole sizes.

Manual winch binder

Fitted with fold-away "Oversize" or "Long Vehicle" sign

Auto tensioner

Multi-fit quick release bolsters