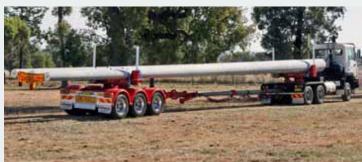

## **Pole Trailers**

Suits Poles, Beams or Pipes

Single Axle Pole Trailer with Dolly. Extendable Pole trailers with Single, Tandem or Tri-axle configurations to suit your application.

Tandem Pole Trailer with multi-telescopic extendable pole.

Triaxle Extendable Pole Trailer with multi-fit quick release bolsters to suit large beams or pipes.

Easysteer Pole Trailer Jinker with multi-fit quick release bolsters to suit large beams or pipes with the benefit of being able to load the trailer onto the rear of the truck for better traction