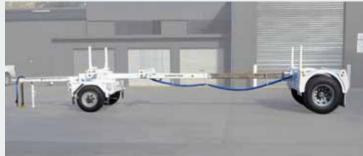

## **Pole Trailers**

Suits Poles, Beams or Pipes

Single Axle Pole Trailer fitted with landing leg and sliding adjustable pole.

Single Axle Pole Trailer with Dolly to suit trucks already running maximum weight on the drive.