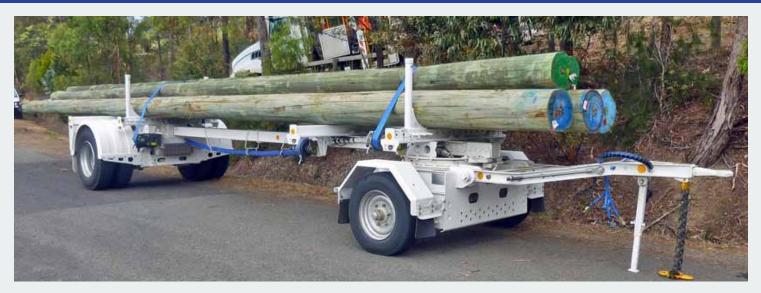

## **Pole Trailers**

Suits Poles, Beams or Pipes

Single Axle Pole Trailer fitted with landing leg and sliding adjustable pole.

Single Axle Pole Trailer with Dolly to suit trucks already running maximum weight on the drive.

## Designed with adjustable chocks and pegs to cart variable number and differing pole sizes.

Manual winch binder

Fitted with fold-away "Oversize" or "Long Vehicle" sign

Auto tensioner

Multi-fit quick release bolsters