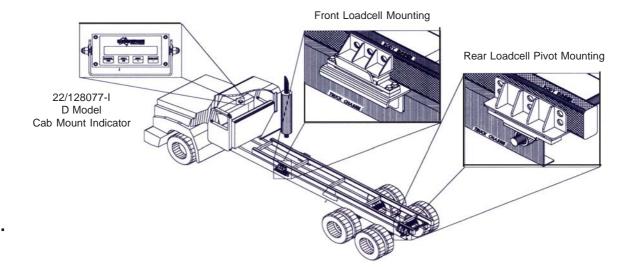

# **Specifications**

- LAYOUT ⇒ See Drawing Below
- CAPACITY  $\Rightarrow$  6 Point 27,000kg  $\Rightarrow$  4 Point – 18,000 kg
- POWER ⇒ 12vdc (24vdc with power reducer)
- MOUNTING ⇒ Flexible mounting design to reduce stress on Truck chassis and Compactor Body

#### **Electronics Options**

Elphinstone D Model (Cab Mount Indicator)

Elphinstone Easyweigh® (Radio Remote Indicator)

Elphinstone L5500 (Cab Mounted Printer)

Specifications subject to change without notice