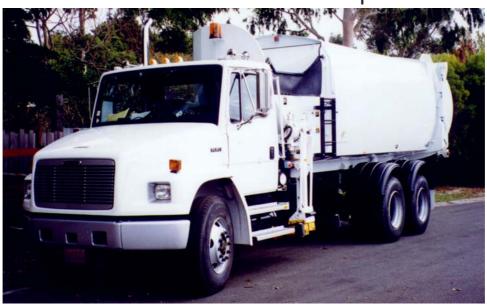

# **ON-VEHICLE WEIGHING SYSTEM**

Suit Side Loader Waste Compactor

- u Protect yourself against overload fines and accident liability
- u Weigh entire payload
- u Accuracy guaranteed +/- 1%
- u Load to the maximum payload every load
- u Simple installation during manufacture
- u Mounting kits designed for easy fitting
- u Proven reliability in the waste collection industry
- u Rugged Loadcell design proven over 28 years in the logging industry
- u Simple electronics. Designed and built in Australia
- u Self diagnostics for easy troubleshooting
- u Excellent backup and after sales service
- u Lower maintenance costs
- u Options / Cab mounted printer
  - DataLogger
  - Direct communication with onboard computers
  - Easyweigh® radio remote readout
  - Scoreboard display