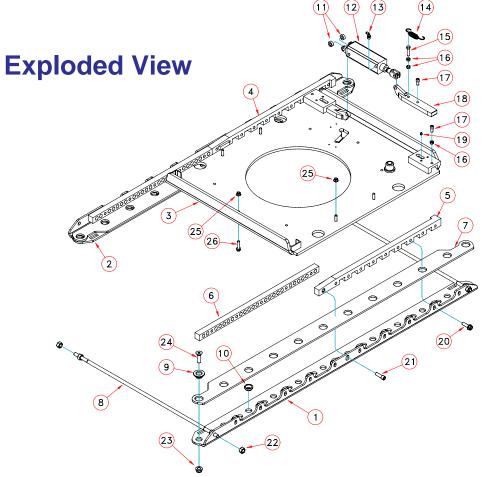

## **Features:**

- Light Tare Weight From 229kg
- Low Height 20mm
- D-Rated to 200kN
- Spring loaded safety lock
- Can be moved when fully laden
- 700mm of Travel
- Replaceable Nylon Slides
- Proven Design over Millions of Kilometres
- Models to Suit All Trucks
- Pre-Assembled and Adjusted

## **Options:**

- Drill Pattern to Suit Different Width Chassis
- Solenoid or Direct Air Activation Valves
- Ballrace or Fixed Turntable
- Loadcells with Trunnions to Suit Most Turntables
- Suits low height or standard ballraces