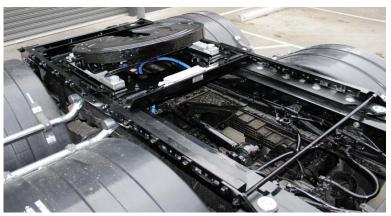

## **ELPHINSTONE TURNTABLE SLIDER**

## **Features:**

- Light Tare Weight From 229kg
- Low Height 20mm
- D-Rated to 200kN
- Spring loaded safety lock
- Can be moved when fully laden
- 700mm of Travel
- Replaceable Nylon Slides
- Proven Design over Millions of Kilometres
- Models to Suit All Trucks
- Pre-Assembled and Adjusted

## **Options:**

- Drill Pattern to Suit Different Width Chassis
- Solenoid or Direct Air Activation Valves
- Ballrace or Fixed Turntable
- Loadcells with Trunnions to Suit Most Turntables
- Suits low height or standard ballraces