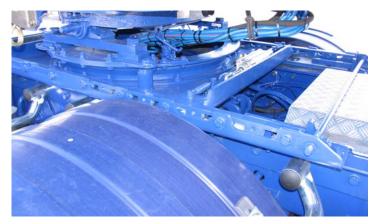

## **ELPHINSTONE TURNTABLE SLIDER**

## **Features:**

- Light Tare Weight From 229kg
- Low Height 20mm
- D-Rated to 200kN
- Spring loaded safety lock
- Can be moved when fully laden
- 700mm of Travel
- Replaceable Nylon Slides
- Proven Design over Millions of Kilometres
- Models to Suit All Trucks
- Pre-Assembled and Adjusted

## **Options:**

- Drill Pattern to Suit Different Width Chassis
- Solenoid or Direct Air Activation Valves
- Ballrace or Fixed Turntable
- Loadcells with Trunnions to Suit Most Turntables
- Suits low height or standard ballraces