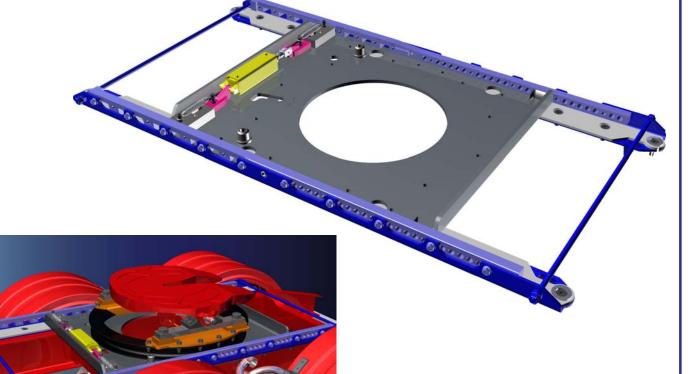

## **Features:**

- Light Tare Weight From 229kg
- Low Height 20mm
- D-Rated to 200kN
- Spring loaded safety lock
- Can be moved when fully laden
- 700mm of Travel
- Replaceable Nylon Slides
- Proven Design over Millions of Kilometres
- Models to Suit All Trucks
- Pre-Assembled and Adjusted

## **Options:**

- Drill Pattern to Suit Different Width Chassis
- Solenoid or Direct Air Activation Valves
- Ballrace or Fixed Turntable
- Loadcells with Trunnions to Suit Most Turntables
- Suits low height or standard ballraces