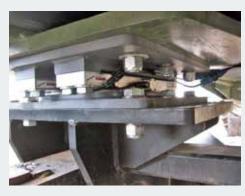

## AG Weighing System

Suit Agriculture Truck and Trailer Spreaders

Loadcell drawbar mounting assembly suit trailing spreader

Loadcells fitted inside rigid truck chassis mount

Loadcells mounted under trailing spreader axles