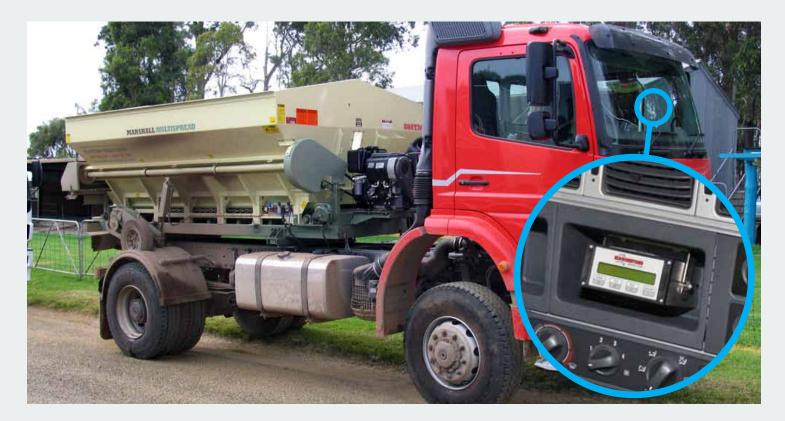

## AG Weighing System

Suit Agriculture Truck and Trailer Spreaders

Accurate loading and discharge. Monitor spread rates. Systems to suit most brands of spreaders.

Trailing Spreader with loadcells mounted in the hitch pin and axle

Weighing systems to suit light rigid spreader truck

Suspension mounted loadcells

3 point loadcell system