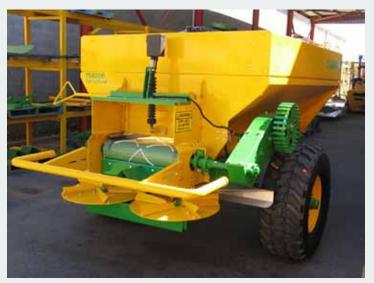

## AG Weighing System

Suit Agriculture Truck and Trailer Spreaders

Loadcell drawbar mounting assembly suit trailing spreader

Loadcells fitted inside rigid truck chassis mount

Loadcells mounted under trailing spreader axles