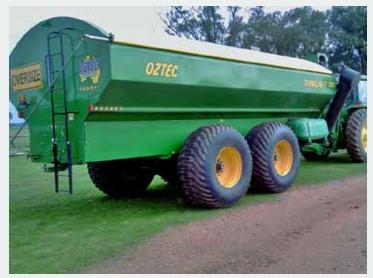

Large Trailer Spreader with loadcells at the draw bar and at the rear axles

Telephone:1800 030 019Email:info@elph.com.auWeb:www.elph.com.au