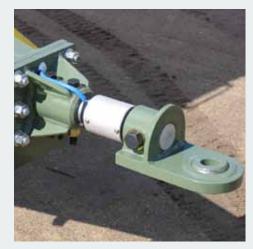

## AG Weighing System

Suit Agriculture Truck and Trailer Spreaders

Loadcell drawbar mounting assembly suit trailing spreader

Loadcells fitted inside rigid truck chassis mount

Loadcells mounted under trailing spreader axles