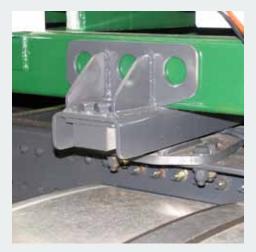

## AG Weighing System

Suit Agriculture Truck and Trailer Spreaders

Accurate loading and discharge. Monitor spread rates. Systems to suit most brands of spreaders.

Trailing Spreader with loadcells mounted in the hitch pin and axle