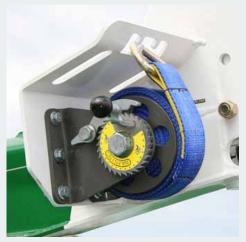

### **Multiple Mounting Options for Elphinstone Load Binders**

**Under Tray Mounted** 

**Bolster Mounted** 

All Elphinstone winches and accessories are tested to AS/NZS 4380-2001.

Specifications subject to change without notice