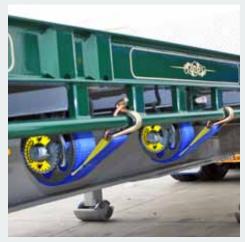

### **Multiple Mounting Options for Elphinstone Load Binders**

**Under Tray Mounted** 

**Bolster Mounted** 

All Elphinstone winches and accessories are tested to AS/NZS 4380-2001.

Specifications subject to change without notice