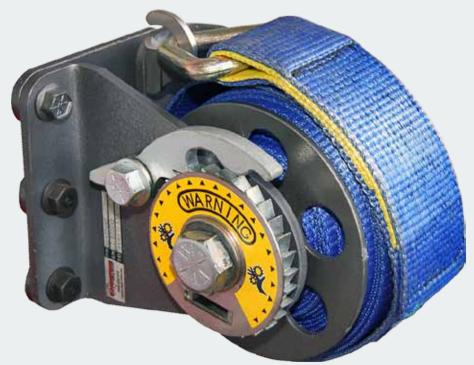

## Manual Winch (30/177980)

#### Features:

- LC 5000kg
- Suits 75mm (3") webbing
- Easy tensioning
- Pre-tension up to 2000kg
- Replaceable nylon bushes
- Proven rugged design
- Pre-assembled and adjusted
- Right or left hand
- Multi-purpose winch bar
- Accommodates straps up to 12m in length