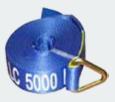

### All Elphinstone winch accessories are compatible with both Auto Tensioner (Air) and Manual Winches

Webbing Strap 9m x 75mm (60/WC-5HK)

Chain Kit suit Elphinstone (60/177023) Webbing Strap 9m x 75mm (60/WC-5)

Remote Release Kit (30/177004)

Mounting extensions

Winch Bar 22mm/Hex (30/177986)

LC 5000kg strap with hook and keeper

6mm Rud ICE 120 Short strap, straight pull LC 3600kg

LC 5000kg with triangle hook. Also comes in various lengths to suit specific applications