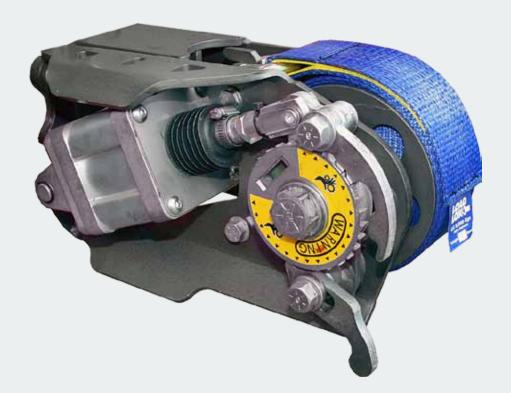

## Auto Tensioner (Air) (30/303899)

#### Features:

- LC 5000kg (Lashing capacity)
- Suits 75mm (3") webbing
- Automatic tensioning
- Adjustable tension
- Manual override
- Sealed roller bearings
- · Proven rugged design
- Pre-assembled and adjusted
- · Right or left hand