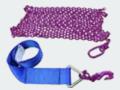

### All Elphinstone winch accessories are compatible with both Auto Tensioner (Air) and Manual Winches

Webbing Strap 9m x 75mm (60/WC-5HK)

Chain Kit suit Elphinstone (60/177023) Webbing Strap 9m x 75mm (60/WC-5)

Remote Release Kit (30/177004)

Mounting extensions

Winch Bar 22mm/Hex (30/177986)

LC 5000kg strap with hook and keeper

6mm Rud ICE 120 Short strap, straight pull LC 3600kg

LC 5000kg with triangle hook. Also comes in various lengths to suit specific applications